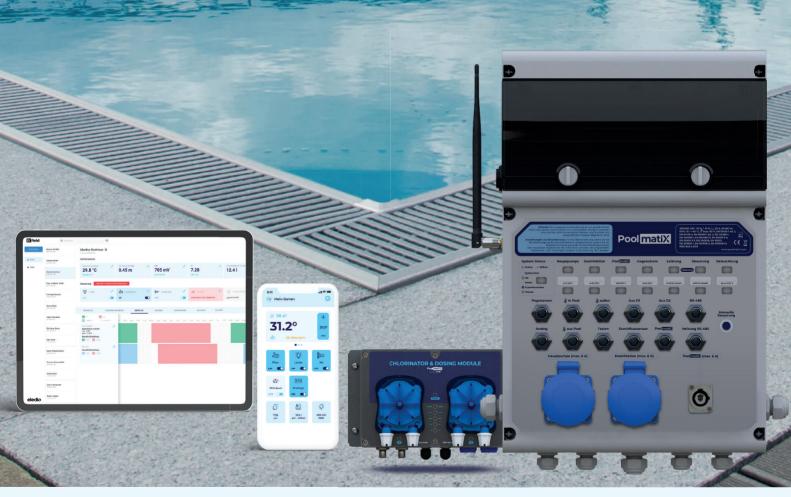

# What is Poolmatix?

Poolmatix is a digital system for the control of all pool technologies and functions as well as monitoring, diagnostics and remote maintenance of the pool. The heart of this system is an intelligent switchgear, which is installed near the pool (usually in the pool equipment room). It controls and manages all pool technologies and is connected to the Internet.

Connected to this central switchgear are intelligent units and sensors that measure the properties of the water and the operating conditions - as well as common pool appliances from other manufacturers, such as lighting, filtration systems, heat pumps and countercurrent systems. The intelligent switchgear is also connected to Poolmatix units for chemical water chemical water treatment. The pool user communicates with the system via the mobile app iXmanager, through which the user can set target values and control all functions in real-time. The app also provides information about the

condition of the pool and notification of what actions need to be taken.

The iXfield service app is intended mainly for pool technicians. However, some functions can also be used by pool users. Compared to iXmanager, iXfield offers many more technical features, so that the user can, for example, define device schedules or schedule maintenance appointments. Both iXmanager and iXfield notify pool users of issues and errors and suggest necessary corrective measures. In addition, the system records rich operating data history, which is used for the purposes of advanced diagnostics.